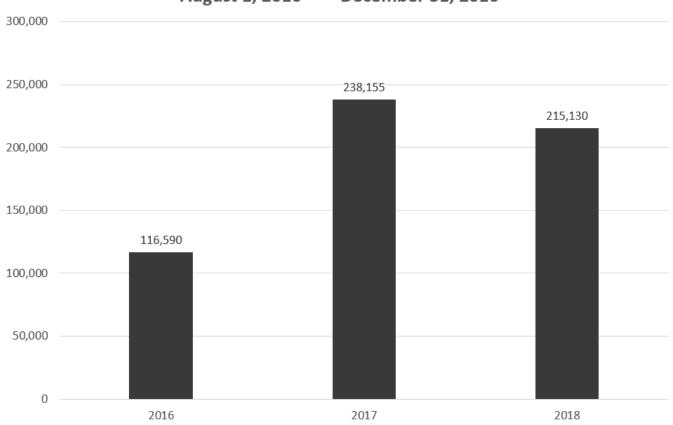

Amount of Outgoing Inmate Mail (2016-2018)<sup>32</sup>

## Estimation of Outgoing Inmate Mail\*

August 1, 2016\*\* – December 31, 2016

\*It is an estimate because SCDC can only track mail through the postage meter; pre-stamped envelopes are not tracked \*\*No records of outgoing mail were kept prior to August 2016